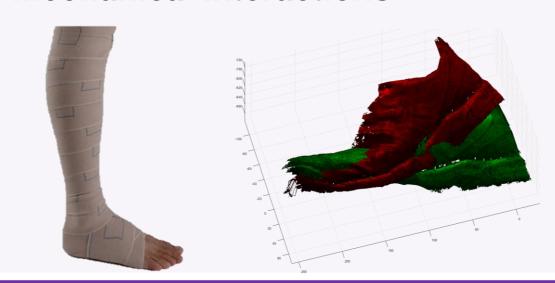

# **Evaluation of medical devices** and sport equipment

- 3D full field measurements : shapes, displacement and strain maps
- **■** Interface pressure measurements
- In-silico evaluation of body/device mechanical interactions