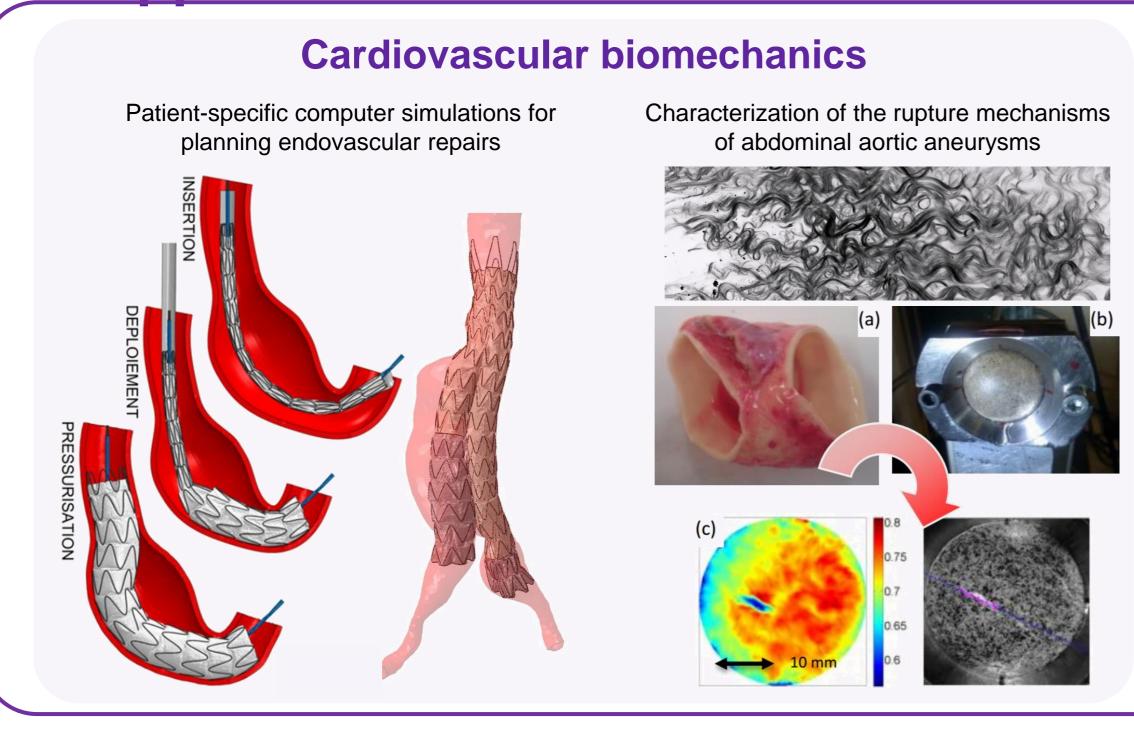

**■** Interface pressure measurements
- In-silico evaluation of body/device mechanical interactions



#### **Numerical simulation**

- Model generation from medical images
- Non-linear finite element analysis
- Solid mechanics, CFD
- **■** Parametric analyses
- Constitutive model development and implementation







### **Equipment**



Mechanical testing: Electroforce biaxial test bench, Instron uniaxial tensile testing machine, FSA pressure mapping system, ...



Optical systems: stereo-correlation bench (with inflation test), fringe projection system, microsopes, ...

#### **Softwares**

Finite element:

Abaqus, Ansys, FEBio
Image processing:
Simpleware, ImageJ
Numerical computing:
Matlab
System-design:

Labview, Arduino

Computer cluster for parallel computing

## **Applications**