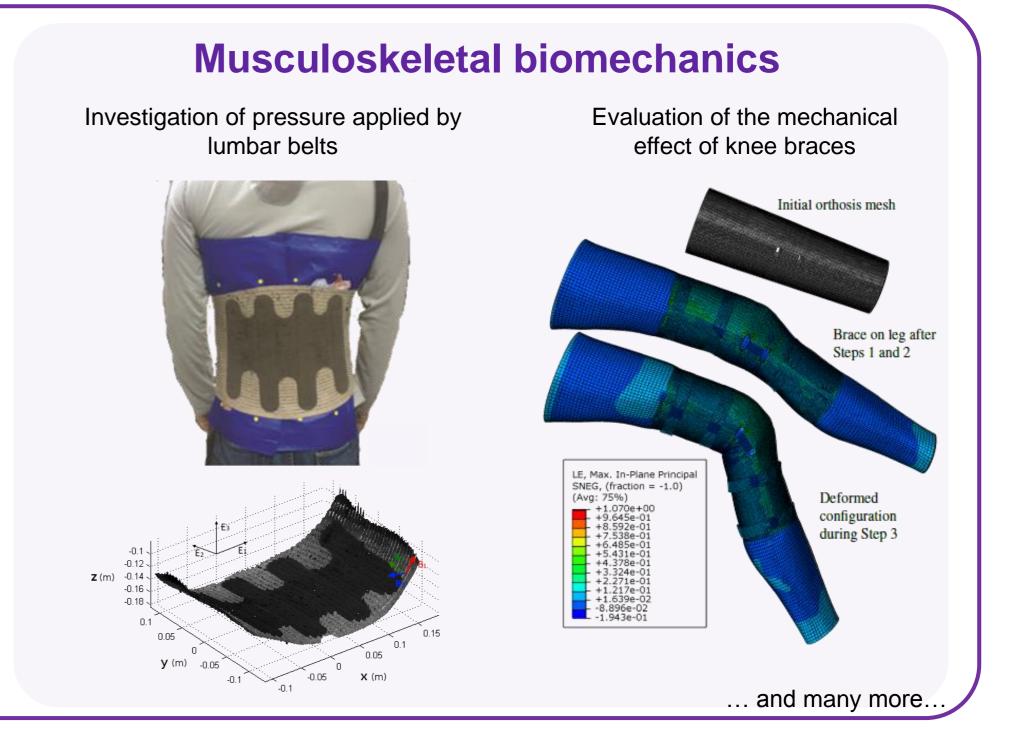

# **Evaluation of medical devices** and sport equipment

- 3D full field measurements : shapes, displacement and strain maps
- **■** Interface pressure measurements
- In-silico evaluation of body/device mechanical interactions

### **Equipment**

Mechanical testing: Electroforce biaxial test bench, Instron uniaxial tensile testing machine, FSA pressure mapping system, ...

Optical systems: stereo-correlation bench (with inflation test), fringe projection system, microsopes, ...