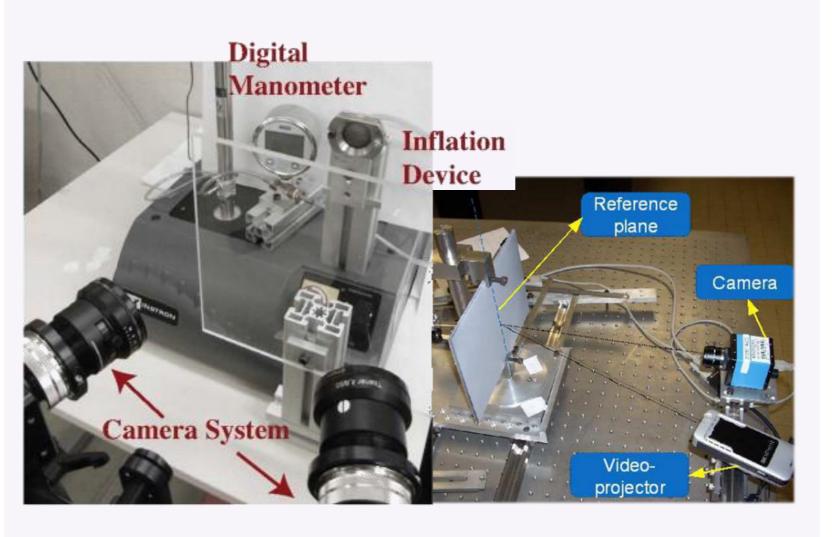

### **Equipment**

Mechanical testing: Electroforce biaxial test bench, Instron uniaxial tensile testing machine, FSA pressure mapping system, ...

Optical systems: stereo-correlation bench (with inflation test), fringe projection system, microsopes, ...