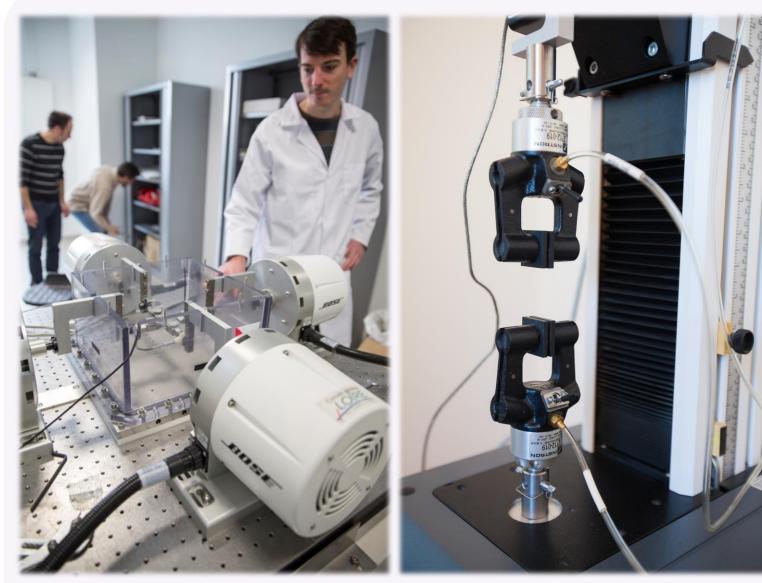

### **Equipment**

Mechanical testing: Electroforce biaxial test bench, Instron uniaxial tensile testing machine, FSA pressure mapping system, ...

Optical systems: stereo-correlation bench (with inflation test), fringe projection system, microsopes, ...