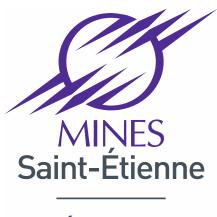

# **Evaluation of medical devices** and sport equipment

- 3D full field measurements : shapes, displacement and strain maps
- **■** Interface pressure measurements
- In-silico evaluation of body/device mechanical interactions

### **Equipment**

Mechanical testing: Electroforce biaxial test bench, Instron uniaxial tensile testing machine, FSA pressure mapping system, ...

Optical systems: stereo-correlation bench (with inflation test), fringe projection system, microsopes, ...